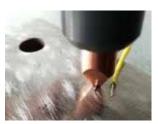

## PSW3

Portable spot welder used for the welding of thermocouple wires, fixing pins for heating elements and isolating material.

"PSW3 is provided with an innovative welding system which allows a better and easier means to fix thermocouples without damaging the base material

You can watch its functions and use on our website:

http://suntec.it/video/