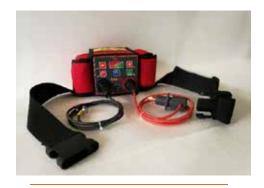

## PSW3

Portable spot welder used for the welding of thermocouple wires, fixing pins for heating elements and isolating material.

## **Included in the supply:**

- Shockproof nylon case
- Magnet and pliers cables
- Battery charger

## **MAIN CHARACTERISTICS:**

- Shockproof nylon case with cable holder bags
- Waist belt fastener
- External power supply 100 260VAC 50-60Hz 0,35A Max
- Accumulator Lithium/Ioni14,8V 2,6A/h
- Possibility to weld wires with diam. from 0,5 to 1mm
- Possibility to weld pins with diam. 2,6mm (or diam. 2mm to be specified during PO confirmation)
- Automatic/manual selector
- Dial indicator: accumulator charge status, welding discharge power, capacitor pre-charging phase and welding hold
- Protection degree IP54
- In compliance with ASME VIII DIV. 1 UW-37
- Quantity of welds: over 2000 welds
- Recharge time: 8 hours